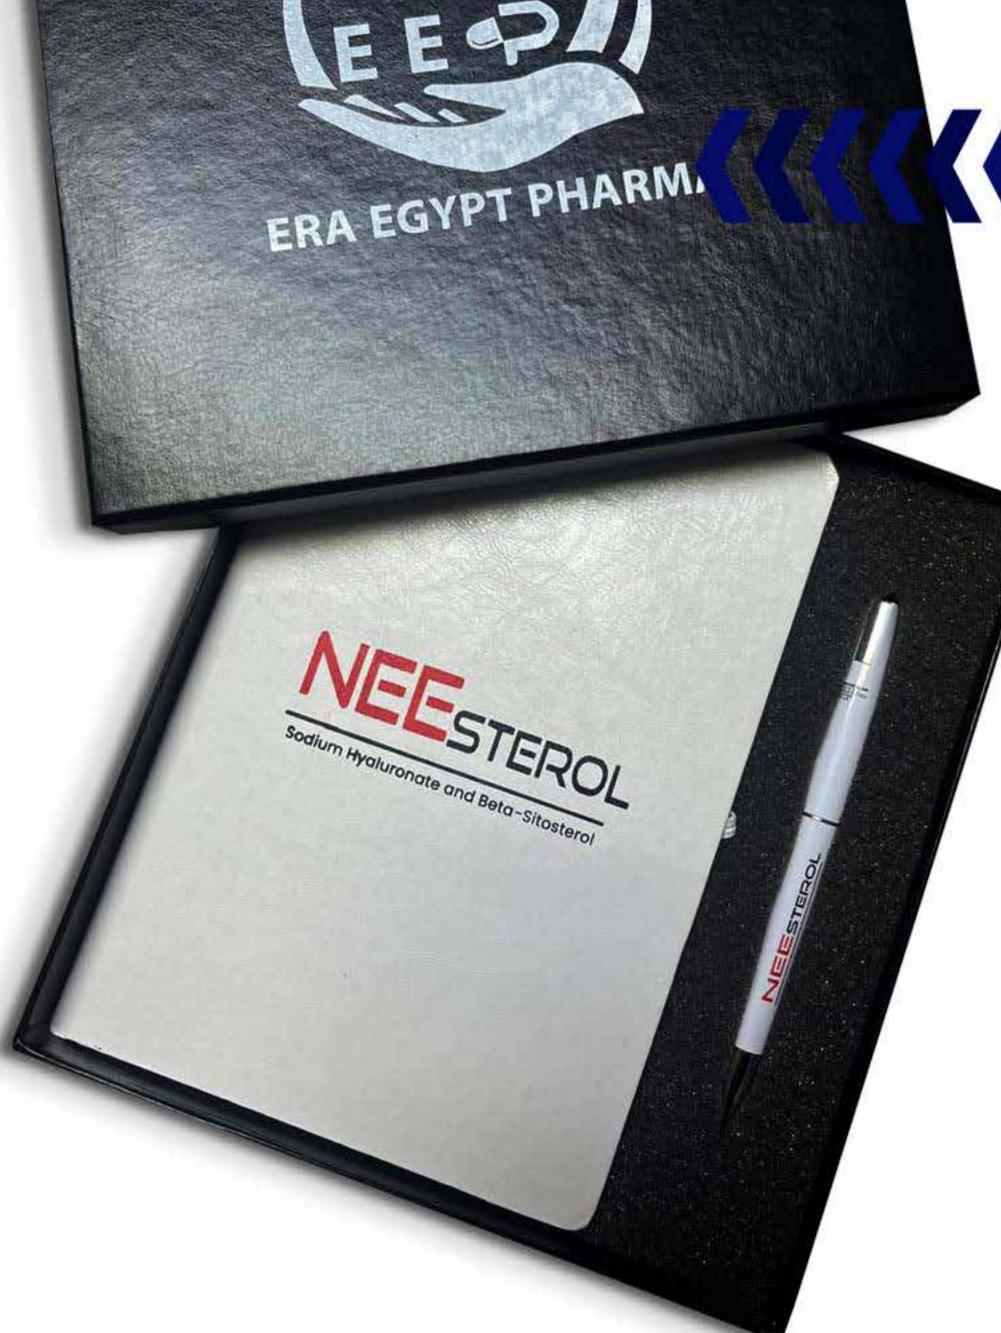

# Crafted to 5 Fire Triangle

- Advanced Energy Solutions
- Printing

- NEEsterol
- Printing

Navamarketingagency.com

- ► H.F Cargo
- **▶** Printing